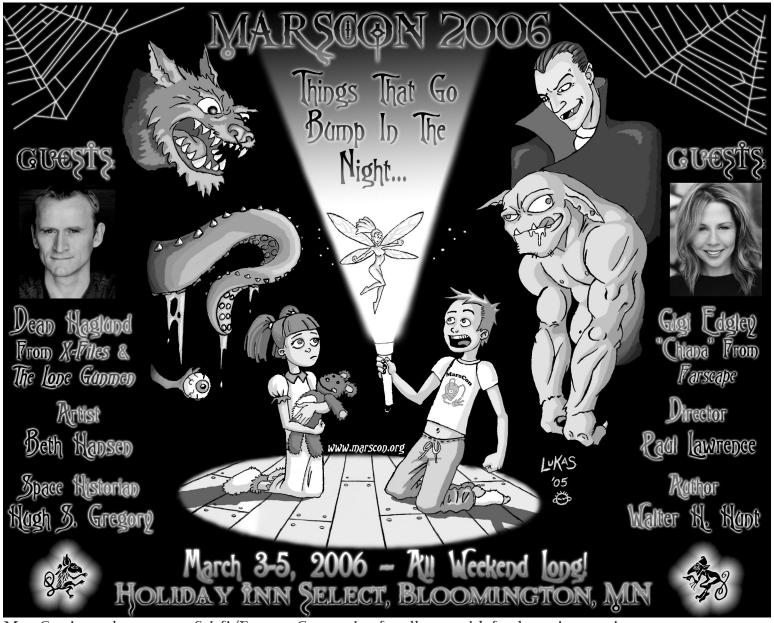

MarsCon is a volunteer-run Sci-fi/Fantasy Convention for all ages with food, parties, gaming, concerts, costumes, prizes, famous guests, and other fun stuff! Sponsored by the Fans Educational Network for Science Fiction.