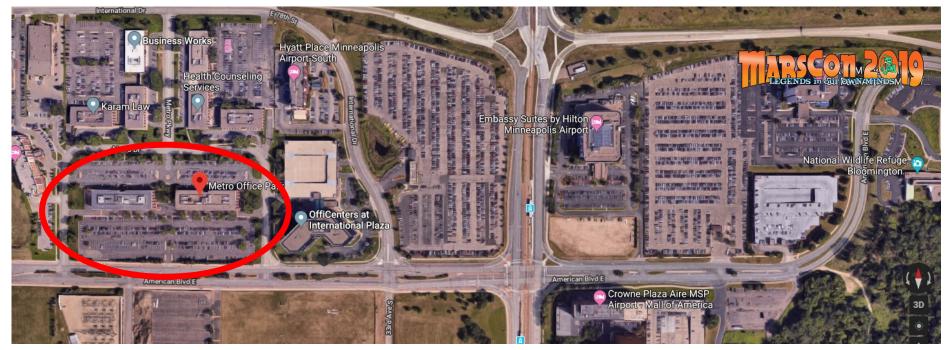

Due to current weather conditions, please note the following parking options.

Please **<u>DO NOT</u>** Park at the following locations:

- Embassy Suites
- Crowne Plaza Aire
- MN Wildlife Refuge

## AUTHORIZED PARKING LOCATION:

- Metro Park Office building located at 2901 Metro Drive (see red circle above)
- Mall of America for <u>Day Parking Only</u>. Shuttle will pick up at the North Entrance (by JW Marriott) 25 minutes after every hour until 10:25pm. <u>NOTE</u>: You may not leave cars parked at the Mall overnight.

Please call our Front Desk at 952-854-2100 or text us at 612-263-8066 when you arrive at the Metro Park Office and we will send a shuttle over as soon as possible. This parking will be available after 5pm Friday, March 1st and must be moved by 5pm Sunday, March 3rd.