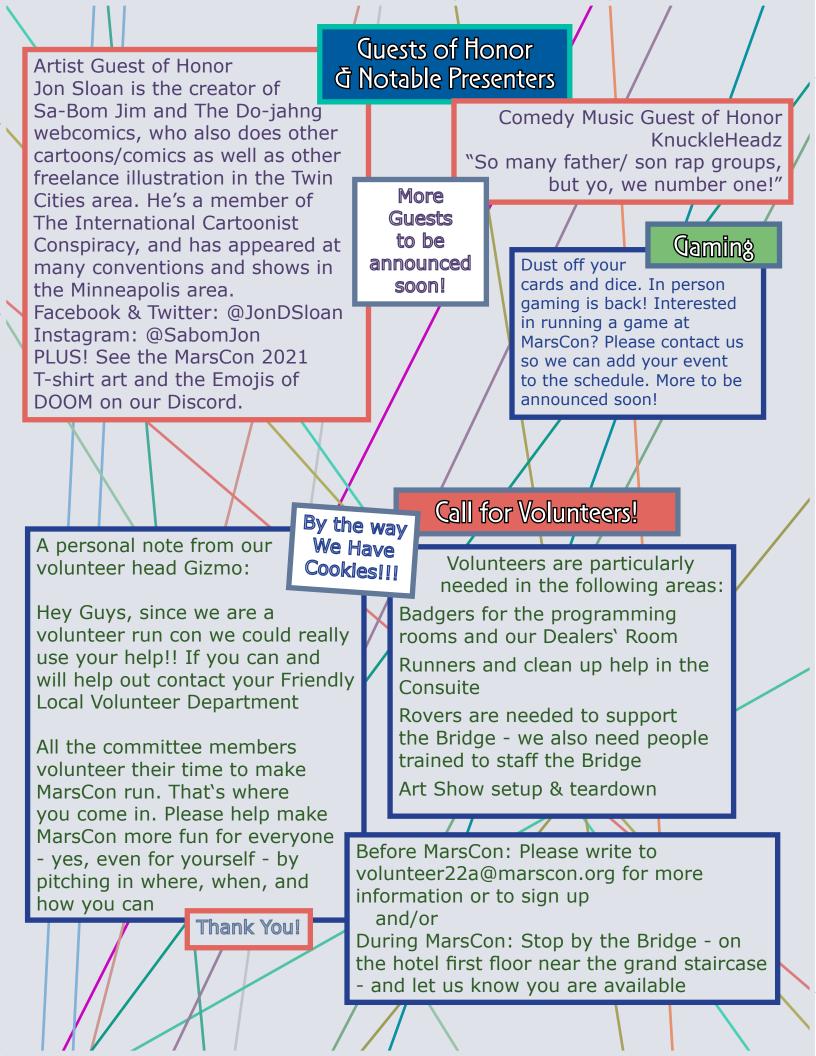

## News from MarsCon

At MarsCon you'll find panel discussions, parties, guest of honor presentations, music of many kinds, our art show, film/ anime room, science room, dealers room, charity auction, and masquerade. Our comedy music track is virtually a con in itself, and attracts a nationwide audience

**Prop-A-Torium.** 

We have Fan-Made Props, "Officially Licensed" Props A few actual Screen-Used Props, even those highend collectibles we all covet from Sideshow, Master Replicas, Warner Brothers, and more. If you like swords or lightsabers, bullwhips, or blasters, come by the Prop-A-Torium!