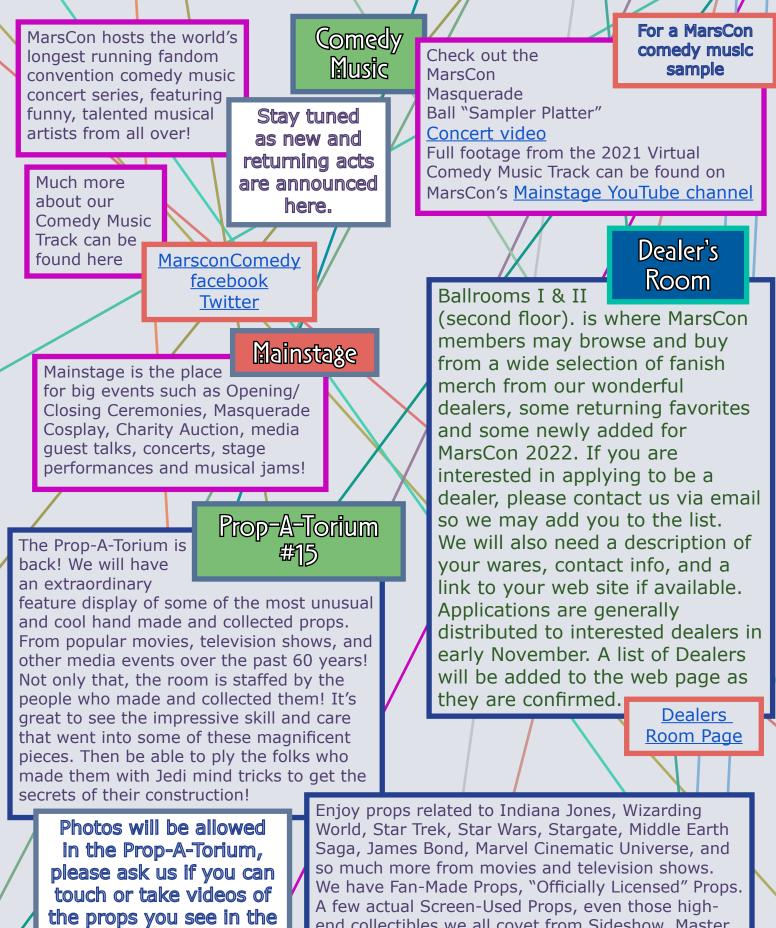

## News from MarsCon

At MarsCon you'll find panel discussions, parties, guest of honor presentations, music of many kinds, our art show, film/ anime room, science room, dealers room, charity auction, and masquerade. Our comedy music track is virtually a con in itself, and attracts a nationwide audience

**Prop-A-Torium.** 

We have Fan-Made Props, "Officially Licensed" Props A few actual Screen-Used Props, even those highend collectibles we all covet from Sideshow, Master Replicas, Warner Brothers, and more. If you like swords or lightsabers, bullwhips, or blasters, come by the Prop-A-Torium!