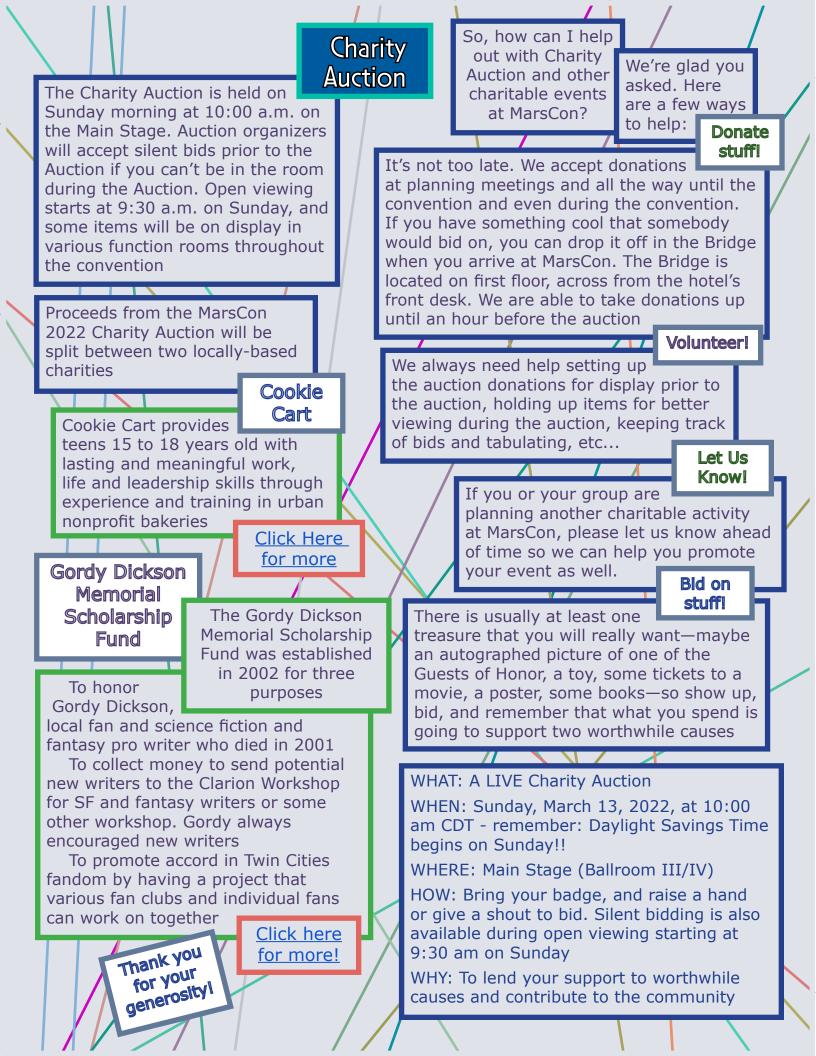

## News from MarsCon

At MarsCon you'll find panel discussions, parties, guest of honor presentations, music of many kinds, our art show, film/ anime room, science room, dealers room, charity auction, and masquerade. Our comedy music track is virtually a con in itself, and attracts a nationwide audience